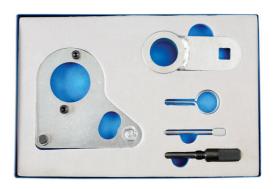

## **Engine Timing Kit - for Renault, Nissan, Mercedes,**

Developed specifically for the 1.6L R9M diesel engines fitted across the Mercedes-Benz, Nissan, Renault and Vauxhall/Opel ranges (chain drive). The kit contains all the essential tools required to lock the engine in its "timed" position for safe removal and replacement of the camshaft drive chain.

## **Additional Information**

- Designed for 1.6L R9M Renault engine in Mercedes-Benz, Nissan, Renault and Vauxhall models: Renault and Nissan from 2012 onwards, Mercedes and Vauxhall from 2014 onwards.
- Applications: Mercedes 626.952 and 622.951 engine codes in C Class and Vito; Nissan Qashqai and X-Trail; Renault Megane III, Scenic/Grand Scenic III, Trafic and Espace V and Vauxhall Vivaro-B.
- Equivalent to OEM tool codes MOT 1969 (626 589 04 40 00), MOT 1970 (626 589 00 15 00) and MOT 1770 (626 589 02 40 00).
- Packed in EVA foam in a metal case.
- · Made in Sheffield.