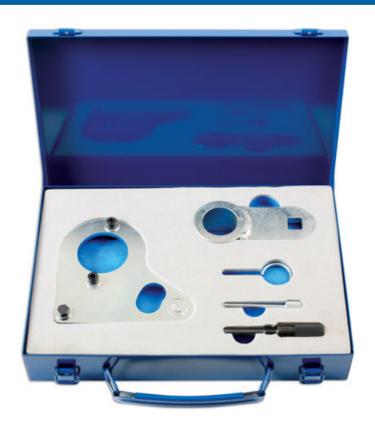

## **Engine Timing Kit - for Renault, Nissan, Mercedes,**

Developed specifically for the 1.6L R9M diesel engines fitted across the Mercedes-Benz, Nissan, Renault and Vauxhall/Opel ranges (chain drive). The kit contains all the essential tools required to lock the engine in its "timed" position for safe removal and replacement of the camshaft drive chain.

## **Additional Information**

- Designed for 1.6L R9M Renault engine in Mercedes-Benz, Nissan, Renault and Vauxhall models: Renault and Nissan from 2012 onwards, Mercedes and Vauxhall from 2014 onwards.
- Applications: Mercedes 626.952 and 622.951 engine codes in C Class and Vito; Nissan Qashqai and X-Trail; Renault Megane III, Scenic/Grand Scenic III, Trafic and Espace V and Vauxhall Vivaro-B.
- Equivalent to OEM tool codes MOT 1969 (626 589 04 40 00), MOT 1970 (626 589 00 15 00) and MOT 1770 (626 589 02 40 00).
- Packed in EVA foam in a metal case.
- · Made in Sheffield.