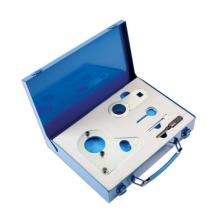

## **Engine Timing Kit - for Renault, Nissan, Mercedes,**

Developed specifically for the 1.6L R9M diesel engines fitted across the Mercedes-Benz, Nissan, Renault and Vauxhall/Opel ranges (chain drive). The kit contains all the essential tools required to lock the engine in its "timed" position for safe removal and replacement of the camshaft drive chain.

## **Additional Information**

- Designed for 1.6L R9M Renault engine in Mercedes-Benz, Nissan, Renault and Vauxhall models: Renault and Nissan from 2012 onwards, Mercedes and Vauxhall from 2014 onwards.
- Applications: Mercedes 626.952 and 622.951 engine codes in C Class and Vito; Nissan Qashqai and X-Trail; Renault Megane III, Scenic/Grand Scenic III, Trafic and Espace V and Vauxhall Vivaro-B.
- Equivalent to OEM tool codes MOT 1969 (626 589 04 40 00), MOT 1970 (626 589 00 15 00) and MOT 1770 (626 589 02 40 00).
- Packed in EVA foam in a metal case.
- · Made in Sheffield.